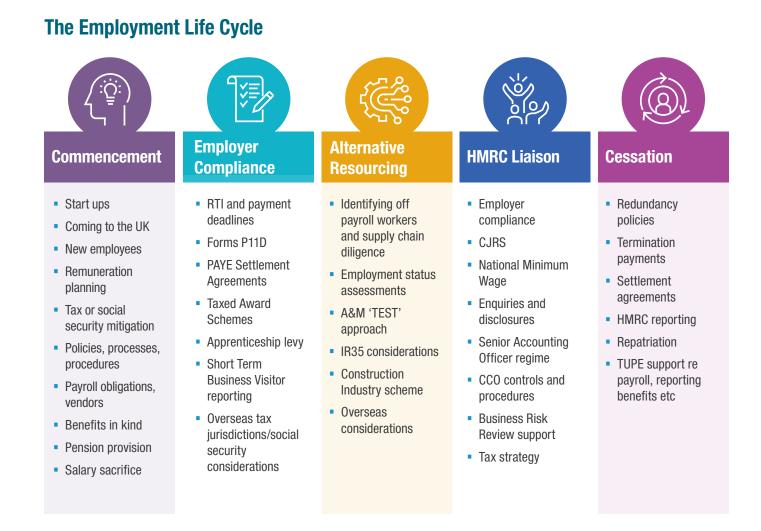

Managing the lifecycle of employees' relationships with their employers is a complex challenge. A&M's Reward and Employment practitioners offer employers a one-stop service to help manage the tax implications of all matters related to people, reward and employment.

### Unlocking value throughout the employee employer life cycle

Employment tax decisions go far beyond payroll management. A&M can help management teams unlock long-term value from their reward and employment tax arrangements.

A&M's Reward and Employment service offering brings in-house HR, Treasury and Finance teams together to solve common challenges, delivering accretive value for the wider business.